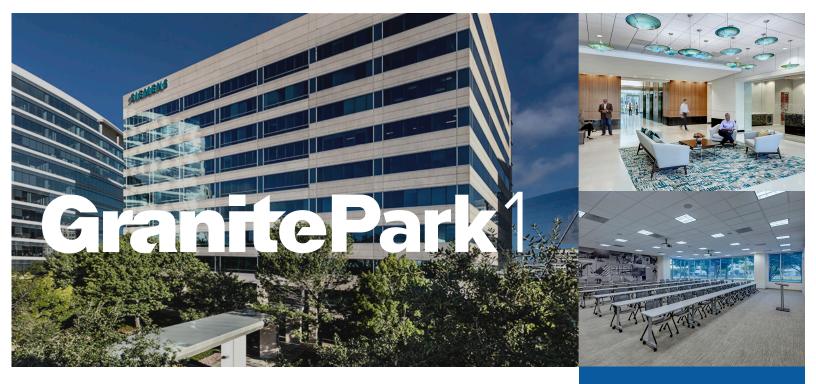

## PROPERTY HIGHLIGHTS

- 10 Story Class A Office Building located in Granite Park
- Excellent accessibility to Dallas North Tollway and State Highway 121
- 100% garage parking
- MOVE | Fitness centers located in Granite Park Two, Three & Four. Employees may use any fitness center at no charge.
- EAT | Paesano's Café
- MEET | 100 person Conference Room with a Pre-Function area.
  Conference Centers located in Granite Park One, Three, Four & Five.
  Customers may use any conference center in Granite Park.
- 24-hour security
- Dual feed electrical service
- Management Granite's buildings are an active participant in the Energy Star Program and Granite is the first commercial real estate firm to receive the Energy Star Leader award.